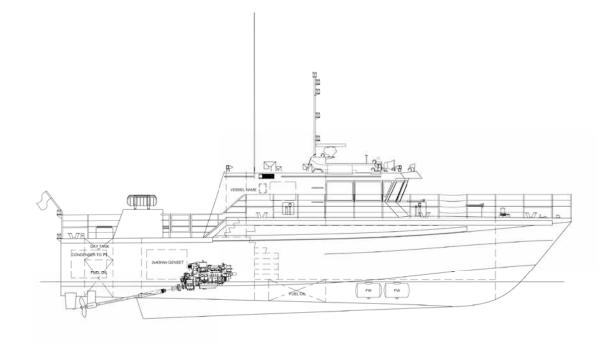

#### GENERAL VESSEL DESCRIPTION

Vessel type Personnel transport patrol boat Material Aluminium alloy Hull form Warped planing monohull

#### PRINCIPAL DIMENSIONS

Length overall21.6 metresLength (waterline)19.6 metresBeam (moulded)6.0 metresDepth (moulded)3.6 metresHull draft (maximum)1.5 metres

## PROPULSION

 Main engines
 2 x MTU 12V 183 TE92

 2 x 735 kW @ 2,300 rpm

 Gearboxes
 2 x ZF1900A

 Propellers
 2 x fixed pitch