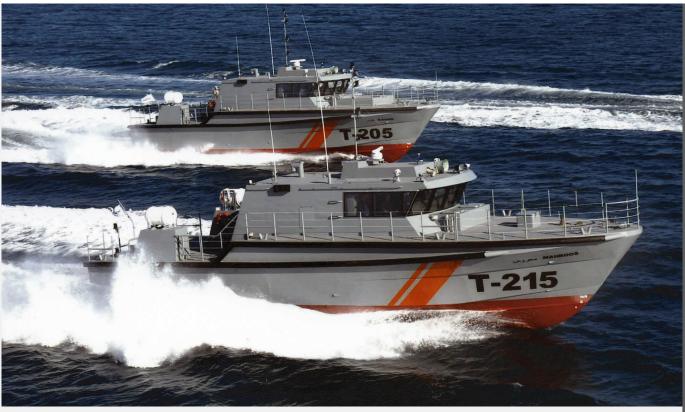

"Kassir", "dastoor" and "mahroos"

# AUSTAL PATROL 22

#### GENERAL VESSEL DESCRIPTION

Vessel type Personnel transport patrol boat Material Aluminium alloy Hull form Warped planing monohull

#### PRINCIPAL DIMENSIONS

Length overall21.6 metresLength (waterline)19.6 metresBeam (moulded)6.0 metresDepth (moulded)3.6 metresHull draft (maximum)1.5 metres