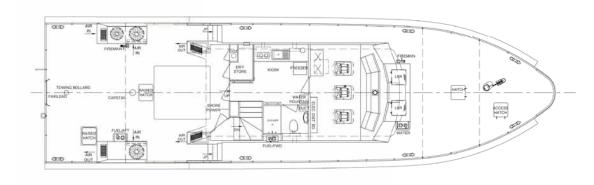

#### PERSONNEL

Crew 3
Personnel seating 41

# AUSTAL PATROL 22

Vessel type: Personnel Transport Patrol Boat

PROFILE

BRIDGE DECK

MAIN DECK