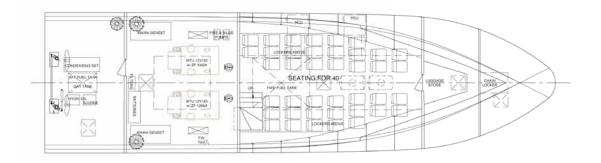

#### PERSONNEL

Crew 3
Personnel seating 41

# AUSTAL PATROL 22

Vessel type: Personnel Transport Patrol Boat

PROFILE

BRIDGE DECK

MAIN DECK