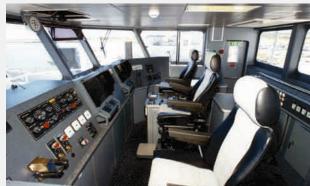

#### PERSONNEL

Crew 3
Personnel seating 41

# AUSTAL PATROL 22

Vessel type: Personnel Transport Patrol Boat

PROFILE

BRIDGE DECK

MAIN DECK