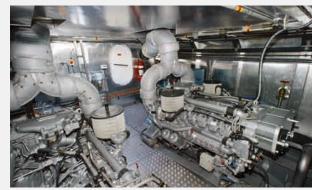

## PROPULSION

 Main engines
 2 x MTU 12V 183 TE92

 2 x 735 kW @ 2,300 rpm

 Gearboxes
 2 x ZF1900A

 Propellers
 2 x fixed pitch