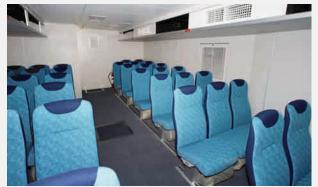

"Kassir", "dastoor" and "mahroos"

# AUSTAL PATROL 22



#### GENERAL VESSEL DESCRIPTION

Vessel type Personnel transport patrol boat Material Aluminium alloy Hull form Warped planing monohull

#### PRINCIPAL DIMENSIONS

Length overall21.6 metresLength (waterline)19.6 metresBeam (moulded)6.0 metresDepth (moulded)3.6 metresHull draft (maximum)1.5 metres

#### PERSONNEL

Crew 3
Personnel seating 41

## PROPULSION

 Main engines
 2 x MTU 12V 183 TE92

 2 x 735 kW @ 2,300 rpm

 Gearboxes
 2 x ZF1900A

 Propellers
 2 x fixed pitch

### PERFORMANCE

Speed - maximum25 knotsFuel consumption0.3 tonnes/hourRange325 nautical miles

#### CLASSIFICATION

Lloyd's Register

▼ 100 A1 SSC

Patrol Mono HSC ▼ LMC









"KASSIR", "DASTOOR" AND "MAHROOS"

# AUSTAL PATROL 22

Vessel type: Personnel Transport Patrol Boat



PROFILE

BRIDGE DECK



MAIN DECK