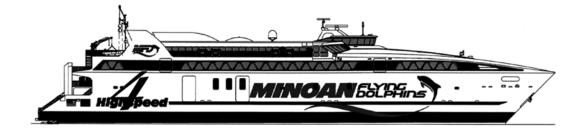

# ESS 92

Vessel type: 92m High Speed Vehicle-Passenger Catamaran

PROFILE

BRIDGE DECK

UPPER DECK

MEZZANINE DECK

MAIN DECK