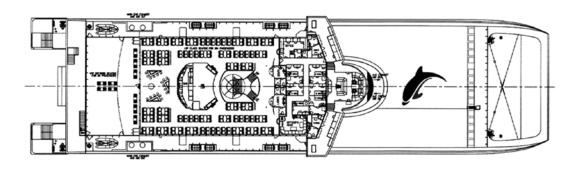

# ESS 92

Vessel type: 92m High Speed Vehicle-Passenger Catamaran

PROFILE

BRIDGE DECK

UPPER DECK

MEZZANINE DECK

MAIN DECK