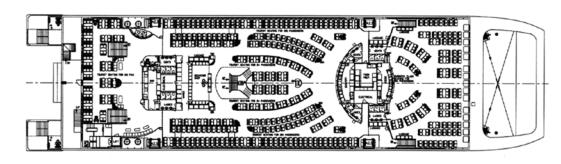

# ESS 92

Vessel type: 92m High Speed Vehicle-Passenger Catamaran

PROFILE

BRIDGE DECK

UPPER DECK

MEZZANINE DECK

MAIN DECK