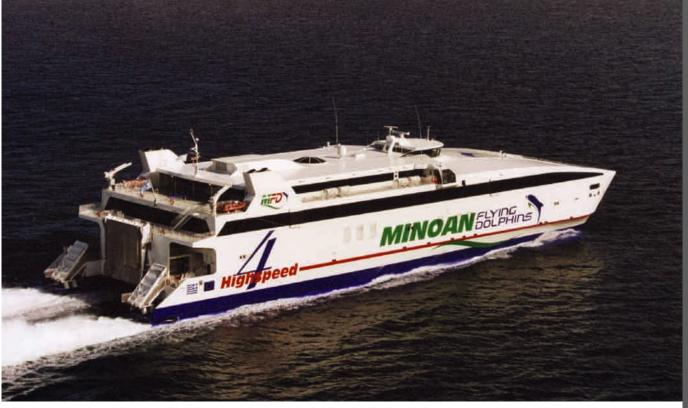

# AUTO EXPRESS 92

# ESS 92

Vessel type: 92m High Speed Vehicle-Passenger Catamaran

PROFILE

BRIDGE DECK

UPPER DECK

MEZZANINE DECK

MAIN DECK