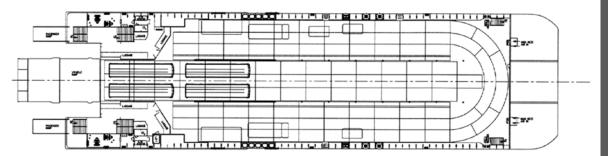

#### PRINCIPAL DIMENSIONS

| Length overall             |                 | 92.6 metres |
|----------------------------|-----------------|-------------|
| Length (waterline)         |                 | 80.6 metres |
| Beam (moulded)             |                 | 24.0 metres |
| Depth (moulded)            |                 | 7.8 metres  |
| Hull draft (approx.)       |                 | 3.9 metres  |
| Vehicle deck clear heights | Centre lane     | 4.4 metres  |
|                            | Side lanes      | 2.2 metres  |
|                            | Mezzanine lanes | 2.0 metres  |

## PAYLOAD & CAPACITIES

| Passengers         |                 | 1050                       |
|--------------------|-----------------|----------------------------|
| Vehicles           |                 | 188 cars                   |
|                    |                 | or 150 cars and 4 buses    |
| Maximum deadweight |                 | 470 tonnes                 |
| Maximum axle loads | Centre lane     | (dual wheels) 12.0 tonnes  |
|                    |                 | (single wheels) 9.0 tonnes |
|                    | Side lanes      | 1.0 tonne                  |
|                    | Mezzanine lanes | 1.0 tonne                  |
| Crew               |                 | 36                         |
| Fuel               |                 | 160,000 litres             |