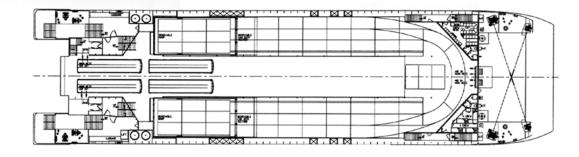

# ESS 92

Vessel type: 92m High Speed Vehicle-Passenger Catamaran

PROFILE

BRIDGE DECK

UPPER DECK

MEZZANINE DECK

MAIN DECK