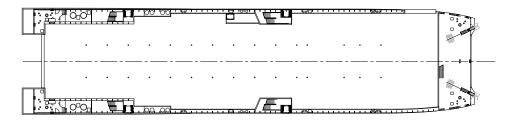

metres   |

#### PAYLOAD AND CAPACITIES

Passengers 800
Vehicles 156 cars
or 45 cars and 342 truck lane metres
Maximum axle loads (dual axle) 15 tonnes
(single axle) 12 tonnes
Vehicle deck clear heights:

Centre lanes 4.6 metres
Side lanes 4.35 metres
Maximum deadweight 850 tonnes
Crew 24
Fuel capacity (maximum) 512 tonnes

### PROPULSION

 Main engines
 4 x MTU 20V 8000 M71L

 4 x 9,100 kW @ 1,150 rpm

 Gearboxes
 4 x ZF 53800 NR2H

 Waterjets
 4 x Kamewa 125SIII

### PERFORMANCE (with Ride Control fitted)

Range 3,100 nm CLASSIFICATION

## Det Norske Veritas

Service speed (85% MCR)

₩ 1A1 HSLC R1 Passenger Car Ferry B, Category B, EO









"JEAN DE LA VALETTE"

Vessel Type: 106m High Speed Vehicle-Passenger Catamaran

**PROFILE** 



**BRIDGE DECK** 



UPPER DECK



MEZZANINE DECK



MAIN DECK



HULLS