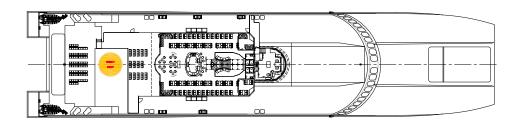

## Det Norske Veritas

Service speed (85% MCR)

₩ 1A1 HSLC R1 Passenger Car Ferry B, Category B, EO

"JEAN DE LA VALETTE"

Vessel Type: 106m High Speed Vehicle-Passenger Catamaran

**PROFILE** 

**BRIDGE DECK** 

UPPER DECK