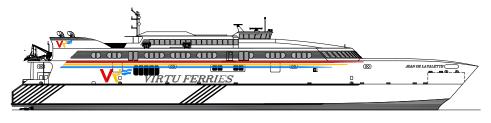

"JEAN DE LA VALETTE

## Det Norske Veritas

Service speed (85% MCR)

₩ 1A1 HSLC R1 Passenger Car Ferry B, Category B, EO

"JEAN DE LA VALETTE"

Vessel Type: 106m High Speed Vehicle-Passenger Catamaran

**PROFILE** 

**BRIDGE DECK** 

UPPER DECK