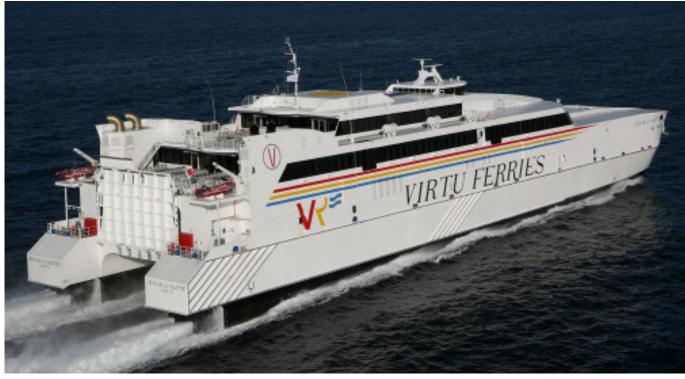

"JEAN DE LA VALETTE

# **AUTO EXPRESS 106**

## Det Norske Veritas

Service speed (85% MCR)

₩ 1A1 HSLC R1 Passenger Car Ferry B, Category B, EO

"JEAN DE LA VALETTE"

Vessel Type: 106m High Speed Vehicle-Passenger Catamaran

**PROFILE** 

**BRIDGE DECK** 

UPPER DECK