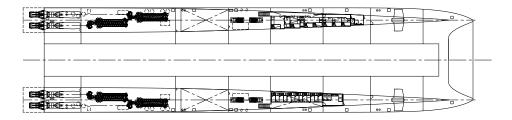

AD AND CAPACITIES

Passengers 800
Vehicles 156 cars
or 45 cars and 342 truck lane metres
Maximum axle loads (dual axle) 15 tonnes
(single axle) 12 tonnes
Vehicle deck clear heights:

Centre lanes 4.6 metres
Side lanes 4.35 metres
Maximum deadweight 850 tonnes
Crew 24
Fuel capacity (maximum) 512 tonnes

### PROPULSION

 Main engines
 4 x MTU 20V 8000 M71L

 4 x 9,100 kW @ 1,150 rpm

 Gearboxes
 4 x ZF 53800 NR2H

 Waterjets
 4 x Kamewa 125SIII

### PERFORMANCE (with Ride Control fitted)

Range 3,100 nm CLASSIFICATION

## Det Norske Veritas

Service speed (85% MCR)

₩ 1A1 HSLC R1 Passenger Car Ferry B, Category B, EO









"JEAN DE LA VALETTE"

Vessel Type: 106m High Speed Vehicle-Passenger Catamaran

**PROFILE** 



**BRIDGE DECK** 



UPPER DECK



MEZZANINE DECK



MAIN DECK



HULLS