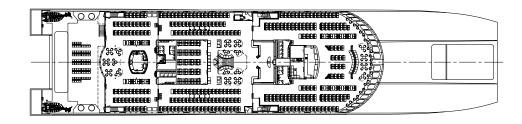

t (maximum) | 4.9 metres   |

#### PAYLOAD AND CAPACITIES

Passengers 800
Vehicles 156 cars
or 45 cars and 342 truck lane metres
Maximum axle loads (dual axle) 15 tonnes
(single axle) 12 tonnes
Vehicle deck clear heights:

Centre lanes 4.6 metres
Side lanes 4.35 metres
Maximum deadweight 850 tonnes
Crew 24
Fuel capacity (maximum) 512 tonnes

### PROPULSION

 Main engines
 4 x MTU 20V 8000 M71L

 4 x 9,100 kW @ 1,150 rpm

 Gearboxes
 4 x ZF 53800 NR2H

 Waterjets
 4 x Kamewa 125SIII

### PERFORMANCE (with Ride Control fitted)

Range 3,100 nm CLASSIFICATION

## Det Norske Veritas

Service speed (85% MCR)

₩ 1A1 HSLC R1 Passenger Car Ferry B, Category B, EO









"JEAN DE LA VALETTE"

Vessel Type: 106m High Speed Vehicle-Passenger Catamaran

**PROFILE** 



**BRIDGE DECK** 



UPPER DECK



MEZZANINE DECK



MAIN DECK



HULLS