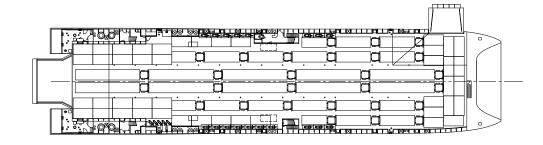

#### PAYLOAD AND CAPACITIES

Passengers 800
Vehicles 156 cars
or 45 cars and 342 truck lane metres
Maximum axle loads (dual axle) 15 tonnes
(single axle) 12 tonnes
Vehicle deck clear heights:

Centre lanes 4.6 metres
Side lanes 4.35 metres
Maximum deadweight 850 tonnes
Crew 24
Fuel capacity (maximum) 512 tonnes

MEZZANINE DECK

MAIN DECK

HULLS