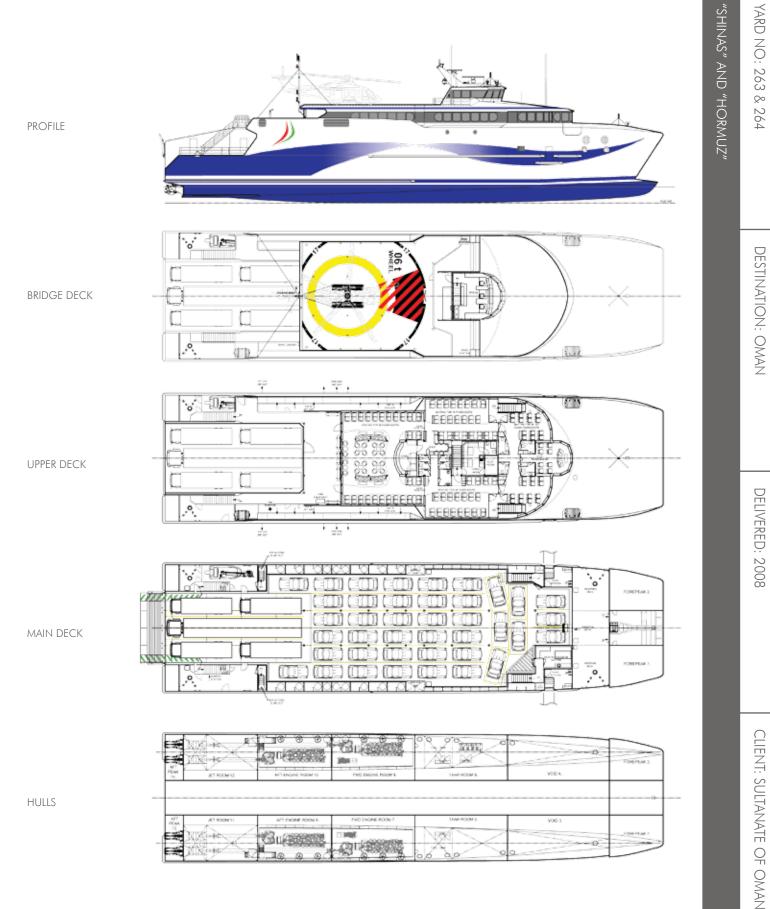

## AUTO EXPRESS 65

## PRINCIPAL DIMENSIONS

| Length overall<br>Length (waterline) | 64.8 metres<br>61.1 metres |
|--------------------------------------|----------------------------|
| Beam (moulded)                       | 16.5 metres                |
| Hull depth (moulded)                 | 6.2 metres                 |
| Hull draft (maximum)                 | 2.1 metres                 |

## PAYLOAD AND CAPACITIES

| Passengers                | 208                                  |
|---------------------------|--------------------------------------|
| Crew                      | 12                                   |
| Vehicles                  | 56                                   |
| Venicies                  | or 54 truck lane metres plus 34 cars |
| Maximum axle loads        | of 54 hock talle melles plus 54 cars |
| Aft main deck             | O tennes (single wheel)              |
| Aff main deck             | 9 tonnes (single wheel)              |
|                           | 12 tonnes (dual wheel)               |
| Remainder of main deck    | 3 tonnes (single wheel)              |
| Vehicle deck clear height | 3.1 metres                           |
| Helicopter                | Agusta Westland AB139 or equivalent  |
| Fuel                      | 44,000 litres                        |
| PROPULSION                |                                      |
| Main engines              | 4 x MTU 20V 1163 TB73L               |
| inali englise             | 4 x 6,500 kW                         |
| Gearboxes                 | 4 x Reintjes                         |
| Waterjets                 | 4 x Kamewa 90 SII                    |
| vidierleis                | 4 x Ruillewu 90 Sil                  |
| PERFORMANCE               |                                      |
| Service speed (95% MCR)   | 51.5 knots                           |
|                           |                                      |

CLASSIFICATION

Det Norske Veritas / IMO HSC 2000

YARD NO: 263 & 264

## AUTO EXPRESS 65

Vessel type: 65m High Speed Vehicle-Passenger Catamaran