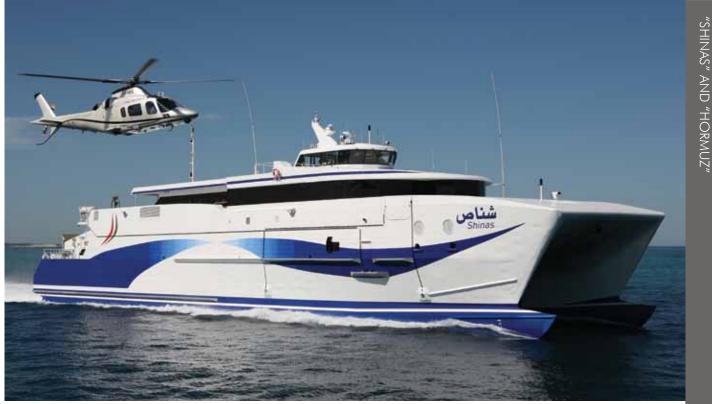

## AUTO EXPRESS 65

## AUTO EXPRESS 65

Vessel type: 65m High Speed Vehicle-Passenger Catamaran