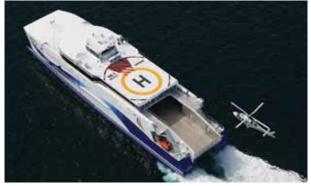

## PAYLOAD AND CAPACITIES

| Passengers                | 208                                  |
|---------------------------|--------------------------------------|
| Crew                      | 12                                   |
| Vehicles                  | 56                                   |
| Venicies                  | or 54 truck lane metres plus 34 cars |
| Maximum axle loads        | of 54 hock talle melles plus 54 cars |
| Aft main deck             | O tennes (single wheel)              |
| Aff main deck             | 9 tonnes (single wheel)              |
|                           | 12 tonnes (dual wheel)               |
| Remainder of main deck    | 3 tonnes (single wheel)              |
| Vehicle deck clear height | 3.1 metres                           |
| Helicopter                | Agusta Westland AB139 or equivalent  |
| Fuel                      | 44,000 litres                        |
| PROPULSION                |                                      |
| Main engines              | 4 x MTU 20V 1163 TB73L               |
| inali englise             | 4 x 6,500 kW                         |
| Gearboxes                 | 4 x Reintjes                         |
| Waterjets                 | 4 x Kamewa 90 SII                    |
| vidierleis                | 4 x Ruillewu 90 Sil                  |
| PERFORMANCE               |                                      |
| Service speed (95% MCR)   | 51.5 knots                           |
|                           |                                      |