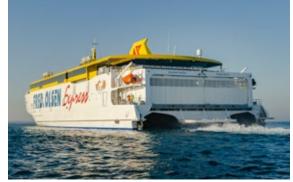

# **AUTO EXPRESS 118**

### PAYLOAD AND CAPACITIES

naximam abaawoigiit

**PROPULSION** 

 Main engines
 4 x MTU 20V8000 M71L

 Gearboxes
 VLJ 7531

 Waterjets
 4 x KaMeWa 125 S3

PERFORMANCE

Max. Speed (in deep water) 37.5 knots @ 85% MCR Fuel 178,000 litres