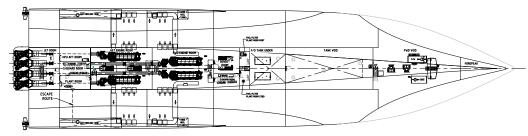

# **AUTO EXPRESS 118**

### PRINCIPAL DIMENSIONS

Length overall118 metresLength (waterline)109.6 metresBeam (moulded)28.48 metresHull depth (moulded)8.0 metresHull draft (maximum)4.2 metres

### PAYLOAD AND CAPACITIES

naximam abaawoigiit

**PROPULSION** 

 Main engines
 4 x MTU 20V8000 M71L

 Gearboxes
 VLJ 7531

 Waterjets
 4 x KaMeWa 125 S3

PERFORMANCE

Max. Speed (in deep water) 37.5 knots @ 85% MCR Fuel 178,000 litres

## CLASSIFICATION

DNV-GL in accordance with the International Code of Safety for High Speed Craft, IMO Resolution MSC.97[73] HSC Code 2000 + amendments Spanish Flag Authority

Vessel type: 118m Vehicle-Passenger-Cargo Trimaran

BRIDGE DECK

PROFILE

UPPER DECK

MEZZANINE DECK

MAIN DECK

HULLS

Road

100 Clarence Beach | Tel +61 8 9410 1111 Fax +61 8 9410 2564 Henderson sales@austal.com www.austal.com