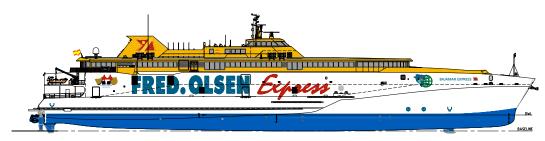

### PRINCIPAL DIMENSIONS

Length overall118 metresLength (waterline)109.6 metresBeam (moulded)28.48 metresHull depth (moulded)8.0 metresHull draft (maximum)4.2 metres

BRIDGE DECK

PROFILE

UPPER DECK

MEZZANINE DECK

MAIN DECK

HULLS

Road

100 Clarence Beach | Tel +61 8 9410 1111 Fax +61 8 9410 2564 Henderson sales@austal.com www.austal.com