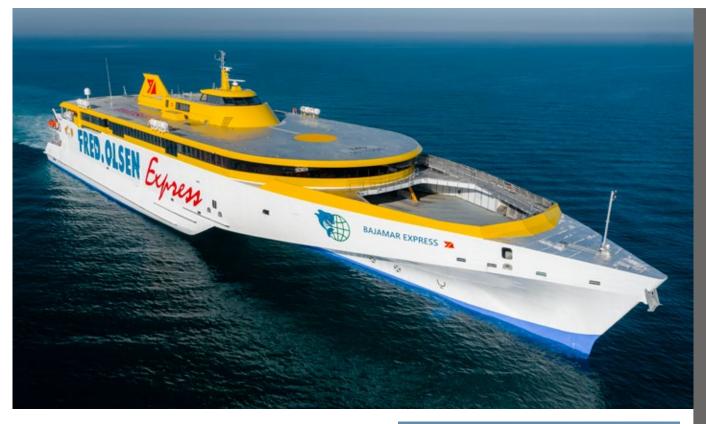

# **AUTO EXPRESS 118**

## CLASSIFICATION

DNV-GL in accordance with the International Code of Safety for High Speed Craft, IMO Resolution MSC.97[73] HSC Code 2000 + amendments Spanish Flag Authority

Vessel type: 118m Vehicle-Passenger-Cargo Trimaran