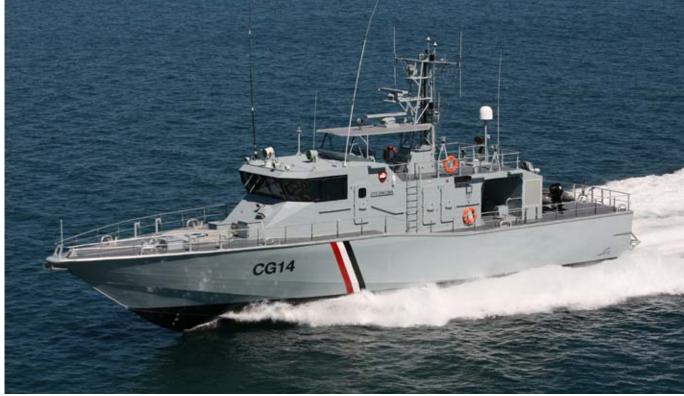

## AUSTAL FAST PATROL 30

#### GENERAL VESSEL DESCRIPTION

| Vessel type<br>Material<br>Hull form<br>Deadweight (max)                                     | Fast Patrol Craft<br>Aluminium alloy<br>Monohull<br>16 tonnes          |
|----------------------------------------------------------------------------------------------|------------------------------------------------------------------------|
| PRINCIPAL DIMEN                                                                              | SIONS                                                                  |
| Length overall<br>Length (waterline)<br>Beam (moulded)<br>Depth (moulded)<br>Draft (approx.) | 30.0 metres<br>24.6 metres<br>6.4 metres<br>3.2 metres<br>1.5 metres   |
| PERSONNEL                                                                                    |                                                                        |
| Crew                                                                                         | 11                                                                     |
| PERFORMANCE                                                                                  |                                                                        |
| Range at 10 knots<br>Speed                                                                   | >1000nm<br>40 knots                                                    |
| PROPULSION                                                                                   |                                                                        |
| Main engines                                                                                 | 2 x MTU 16V 2000 M92<br>2 x 1630kW @ 2450rpm                           |
| Propulsion                                                                                   | 2 x Kamewa SIII waterjets                                              |
| WEAPONS AND SENSORS                                                                          |                                                                        |
| Standard                                                                                     | 2 x 0.50 calibre general purpose machine gun mounts<br>1 x 20mm cannon |

# AUSTAL FAST PATROL 30

Vessel type: 30m Fast Patrol Craft