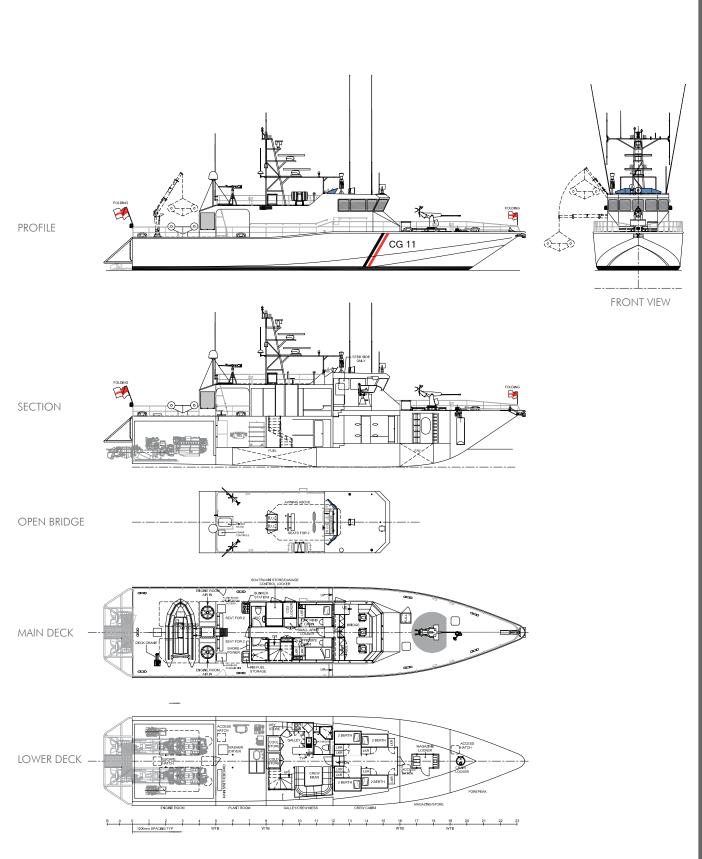

## AUSTAL FAST PATROL 30

#### GENERAL VESSEL DESCRIPTION

| Vessel type<br>Material<br>Hull form<br>Deadweight (max)                                     | Fast Patrol Craft<br>Aluminium alloy<br>Monohull<br>16 tonnes          |
|----------------------------------------------------------------------------------------------|------------------------------------------------------------------------|
| PRINCIPAL DIMEN                                                                              | SIONS                                                                  |
| Length overall<br>Length (waterline)<br>Beam (moulded)<br>Depth (moulded)<br>Draft (approx.) | 30.0 metres<br>24.6 metres<br>6.4 metres<br>3.2 metres<br>1.5 metres   |
| PERSONNEL                                                                                    |                                                                        |
| Crew                                                                                         | 11                                                                     |
| PERFORMANCE                                                                                  |                                                                        |
| Range at 10 knots<br>Speed                                                                   | >1000nm<br>40 knots                                                    |
| PROPULSION                                                                                   |                                                                        |
| Main engines                                                                                 | 2 x MTU 16V 2000 M92<br>2 x 1630kW @ 2450rpm                           |
| Propulsion                                                                                   | 2 x Kamewa SIII waterjets                                              |
| WEAPONS AND SENSORS                                                                          |                                                                        |
| Standard                                                                                     | 2 x 0.50 calibre general purpose machine gun mounts<br>1 x 20mm cannon |

# AUSTAL FAST PATROL 30

Vessel type: 30m Fast Patrol Craft