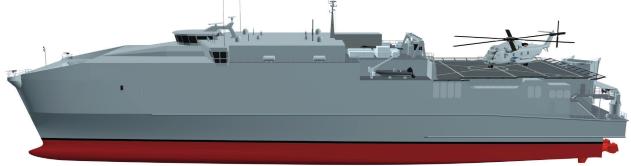

# AUSTAL EPF 103

#### PRINCIPAL DIMENSIONS

Material Hull and superstructure - aluminium alloy Length overall 103 metres (338ft) Beam overall 28.5 metres (94ft) Hull draft (maximum) 3.83 metres (13ft) Full Load Displacement Approx. 2,500 tonnes

#### **AVIATION FACILITIES**

NAVAIR Level 1 Class 2 Certified Flight Deck - 1 helicopter up to CH-53K Centreline parking area for 1 helicopter (H-60) NAVAIR Level 1 class 4 Type 2 Certified VERTREP Helicopter Control Station