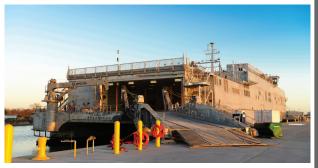

## **AUXILIARY SYSTEMS**

Active Ride Control
Transcom Interceptors
Foils: 3.24m² (34.9ft²) each, forward
on inboard sides of demi-hulls
Vehicle Ramp
Articulated Slewing Stern Ramp
Straight aft to 45 Starboard
Up to M1A2 tank
Telescoping Boom Crane
12.3 tonnes @15m, 18.2 tonnes @10m
[13.6Lt @ 49.2 ft, 20.1 Lt @ 32.8 ft]