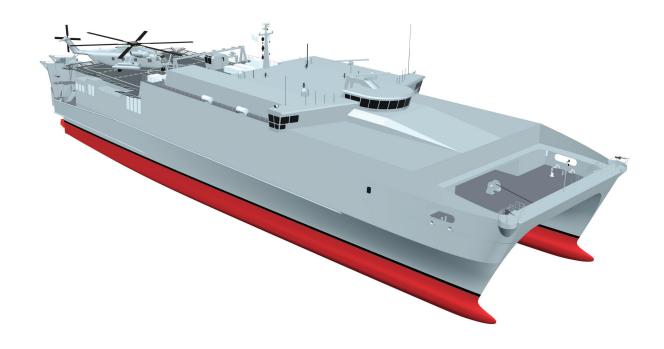

# AUSTAL EPF 103

#### PRINCIPAL DIMENSIONS

Material Hull and superstructure - aluminium alloy Length overall 103 metres (338ft) Beam overall 28.5 metres (94ft) Hull draft (maximum) 3.83 metres (13ft) Full Load Displacement Approx. 2,500 tonnes

#### **AVIATION FACILITIES**

NAVAIR Level 1 Class 2 Certified Flight Deck - 1 helicopter up to CH-53K Centreline parking area for 1 helicopter (H-60) NAVAIR Level 1 class 4 Type 2 Certified VERTREP Helicopter Control Station