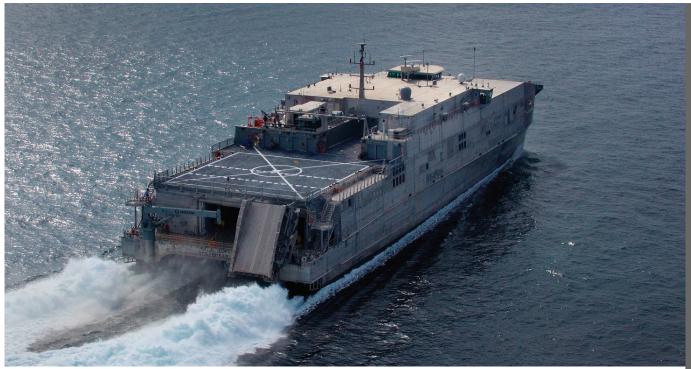

# AUSTAL EPF 103

# AUSTAL EPF 103

Vessel type: Expeditionary Fast Transport

## **AUXILIARY SYSTEMS**

Active Ride Control
Transcom Interceptors
Foils: 3.24m² (34.9ft²) each, forward
on inboard sides of demi-hulls
Vehicle Ramp
Articulated Slewing Stern Ramp
Straight aft to 45 Starboard
Up to M1A2 tank
Telescoping Boom Crane
12.3 tonnes @15m, 18.2 tonnes @10m
[13.6Lt @ 49.2 ft, 20.1 Lt @ 32.8 ft]

#### **AVIATION FACILITIES**

NAVAIR Level 1 Class 2 Certified Flight Deck - 1 helicopter up to CH-53K Centreline parking area for 1 helicopter (H-60) NAVAIR Level 1 class 4 Type 2 Certified VERTREP Helicopter Control Station