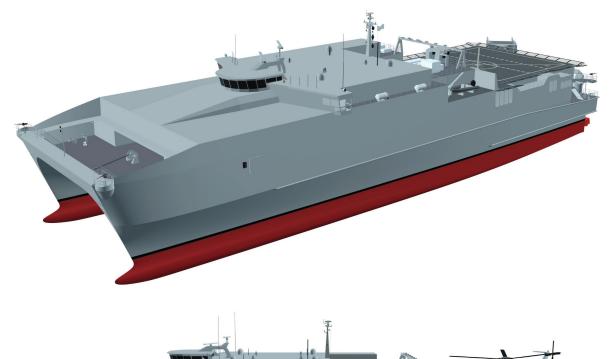

# AUSTAL EPF 103

# AUSTAL EPF 103

Vessel type: Expeditionary Fast Transport

#### **AVIATION FACILITIES**

NAVAIR Level 1 Class 2 Certified Flight Deck - 1 helicopter up to CH-53K Centreline parking area for 1 helicopter (H-60) NAVAIR Level 1 class 4 Type 2 Certified VERTREP Helicopter Control Station